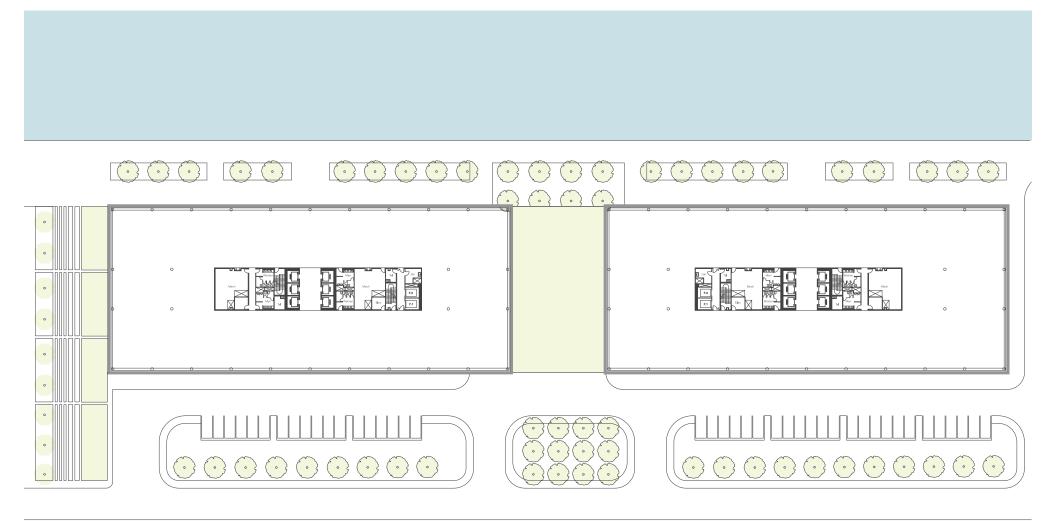

All dimensions and areas are approximate and are subject to change due to job conditions. Dimensions may vary from floor to floor. Doors and windows may vary.

**Pier Six Leasing** Newport Jersey City, New Jersey Marylou Berk

Head of Commercial Real Estate MBerk@LeFrak.com (212) 708-6650 Jamie LeFrak

| ROOF | Mechanical Sp  | pace       |              |            |                  |  |
|------|----------------|------------|--------------|------------|------------------|--|
| 12   |                | Office     |              |            |                  |  |
| 11   |                | Office     |              |            | Mechanical Space |  |
| 10   |                | Office     |              | Office     |                  |  |
| 9    |                | Office     |              | Office     |                  |  |
| 8    |                | Office     |              | Office     |                  |  |
| 7    |                | Office     |              | Office     |                  |  |
| 6    |                | Office     |              | Office     |                  |  |
| 5    |                | Office     |              | Office     |                  |  |
| 4    |                | Office     |              | Office     |                  |  |
| 3    |                | Parking    |              | Parking    |                  |  |
| 2    |                | Parking    |              | Parking    |                  |  |
| GRND | Leasable Space | Mechanical | Loading Dock | Mechanical | Leasable Space   |  |