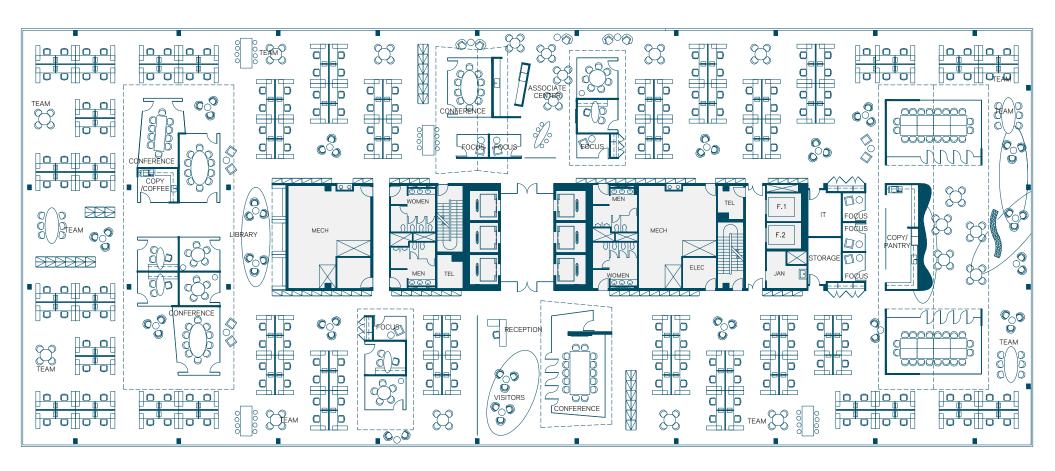

#### Jamie LeFrak

- I SMALL CONFERENCE ROOM
- 5 MEDIUM CONFERENCE ROOMS
- I VIDEO CONFERENCE ROOM

- 1 BOARD ROOM
- 4 TEAM SPACES
- 2 FOCUS ROOMS

- 24 PRIVATE OFFICES
- 1 LIBRARY
- 1 ASSOCIATE CENTER

129 WORKSTATIONS

All dimensions and areas are approximate and are subject to change due to job conditions. Dimensions may vary from floor to floor. Doors and windows may vary.

**Pier Six Leasing** Newport Jersey City, New Jersey