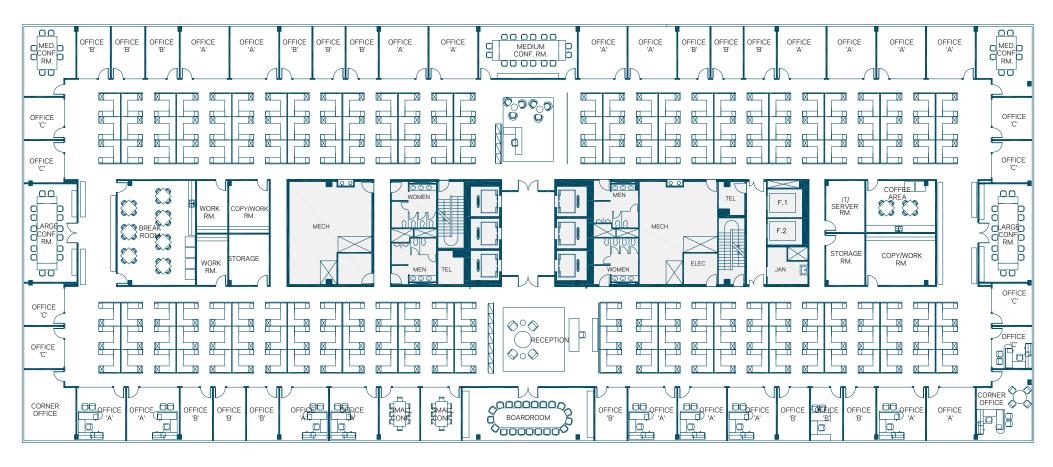

#### Jamie LeFrak

- 2 LARGE CONFERENCE ROOMS
- 3 MEDIUM CONFERENCE ROOMS
- 2 SMALL CONFERENCE ROOMS

- 19 "A" OFFICES
- 16 "B" OFFICES
- 8 "C" OFFICES
- 23 "D" OFFICES

- 2 CORNER OFFICES
- I BOARDROOM

# 20 SECRETARIAL STATIONS

All dimensions and areas are approximate and are subject to change due to job conditions. Dimensions may vary from floor to floor. Doors and windows may vary.

**Pier Six Leasing** Newport Jersey City, New Jersey