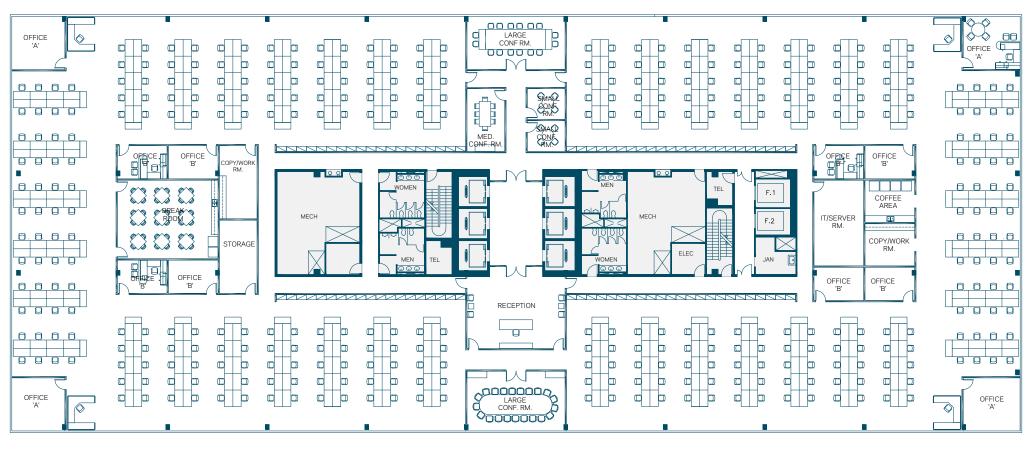

- 3 LARGE CONFERENCE ROOMS
- 4 MEDIUM CONFERENCE ROOMS
- 3 SMALL CONFERENCE ROOMS

4 PRIVATE OFFICES

• 7 FOCUS ROOMS

196 WORKSTATIONS

All dimensions and areas are approximate and are subject to change due to job conditions. Dimensions may vary from floor to floor. Doors and windows may vary.

**Pier Six Leasing** Newport Jersey City, New Jersey