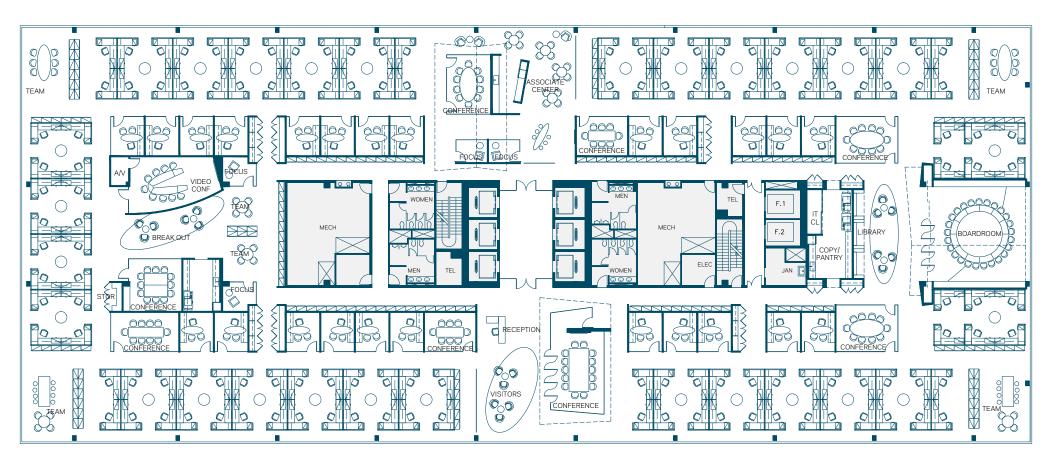

#### Jamie LeFrak

- 2 LARGE CONFERENCE ROOMS
- I MEDIUM CONFERENCE ROOM
- 2 SMALL CONFERENCE ROOMS

- 4 "A" OFFICES
- 8 "B" OFFICES

## 4 SECRETARIAL STATIONS

• 376 TRADING DESKS

All dimensions and areas are approximate and are subject to change due to job conditions. Dimensions may vary from floor to floor. Doors and windows may vary.

**Pier Six Leasing** Newport Jersey City, New Jersey