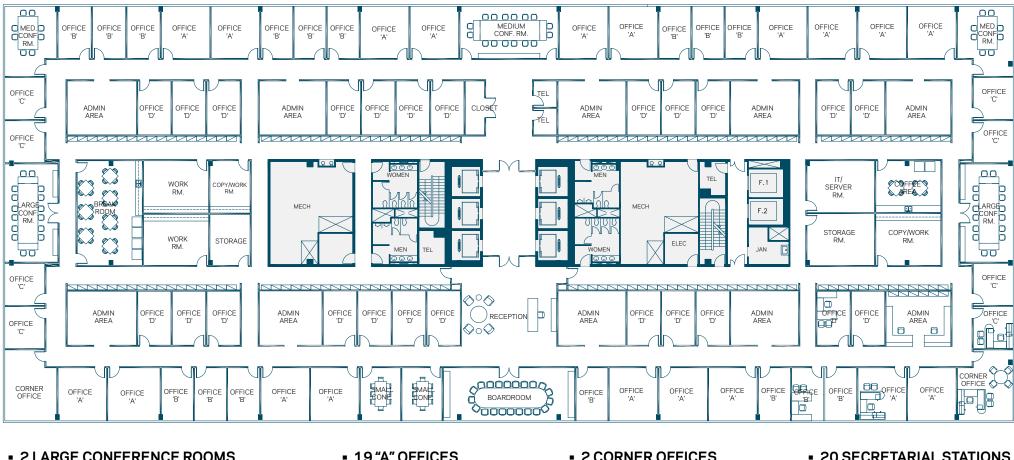

#### Jamie LeFrak

- 2 LARGE CONFERENCE ROOMS
- 3 MEDIUM CONFERENCE ROOMS
- 2 SMALL CONFERENCE ROOMS

- 19 "A" OFFICES
- 16 "B" OFFICES
- 8 "C" OFFICES
- 23 "D" OFFICES

- 2 CORNER OFFICES
- I BOARDROOM

# 20 SECRETARIAL STATIONS

All dimensions and areas are approximate and are subject to change due to job conditions. Dimensions may vary from floor to floor. Doors and windows may vary.

**Pier Six Leasing** Newport Jersey City, New Jersey