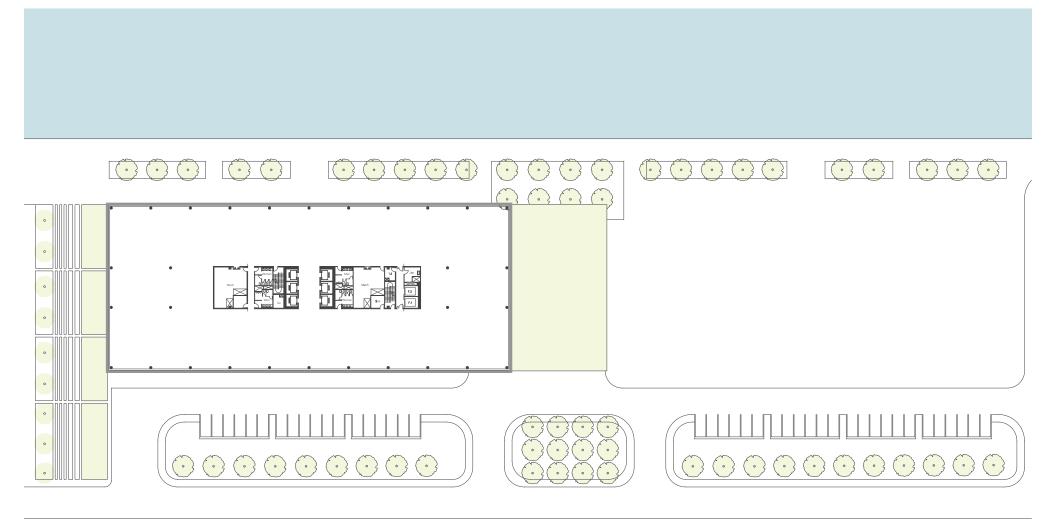

All dimensions and areas are approximate and are subject to change due to job conditions. Dimensions may vary from floor to floor. Doors and windows may vary.

**Pier Six Leasing** Newport Jersey City, New Jersey Marylou Berk

Head of Commercial Real Estate MBerk@LeFrak.com (212) 708-6650 Jamie LeFrak

| 187'-2" | ROOF | Mechanic       | al Space   |              |
|---------|------|----------------|------------|--------------|
|         | 14   |                | Office     |              |
|         | 13   |                | Office     |              |
|         | 12   |                | Office     |              |
|         | 11   |                | Office     |              |
|         | 10   |                | Office     |              |
|         | 9    |                | Office     |              |
|         | 8    |                | Office     | -            |
|         | 7    |                | Office     |              |
|         | 6    |                | Office     |              |
|         | 5    |                | Office     |              |
|         | 4    |                | Office     |              |
|         | 3    |                | Parking    |              |
|         | 2    |                | Parking    |              |
|         | GRND | Leasable Space | Mechanical | Loading Dock |